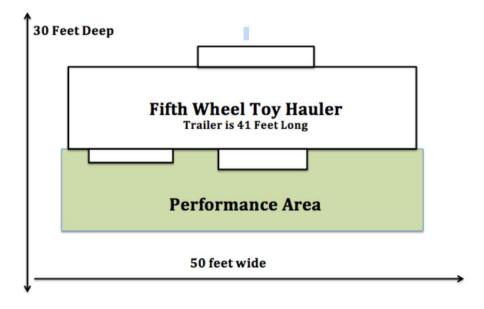

## **Buyer Requirements**

- A flat level surface measuring 50 feet wide by 30 feet deep. Grass is preferred, but not a necessity.
- One 50 Amp/110 Volt Receptacle within 75 feet of performance area. The show travels with a pig tail where needed.
- If possible, two standard 120 plugins within 75 feet of performance area.
- Water within 75 feet of performance area.
- All parking passes and necessary entrance gate credentials

## **Show Layout**